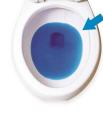

## CÁC GIẢI PHÁP TIẾT KIỆM NƯỚC

1. SỬ DỤNG THIẾT BỊ TIẾT KIỆM

DÙNG BỆ RỬA BÒN CẦU THAY VÒI RỬA

VÒI TƯỚI CÓ KHÓA TỰ ĐỘNG KHI BUÔNG TAY

KIÉM TRA RÒ RÌ TRONG

BÒN CẦU: CHO BỘT MÀU

ĐỌC CHỈ SỐ TRÊN ĐỒNG HÒ NƯỚC TRƯỚC VÀ SAU HAI GIÒ KHỘNG DÙNG NƯỚC ĐỂ PHÁT HIÊN RÒ RÌ

water leak diagnosis

High water bill

Wall and floor have wet abominable area

Use colorful flour in toilet tank to check the leakage

KHI PHÁT HIỆN RÒ RỈ CẦN TIẾN HÀNH SỬA CHỮA, THAY THỂ NGAY