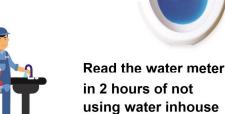

## CÁC GIẢI PHÁP TIẾT KIỆM NƯỚC

1. SỬ DỤNG THIẾT BỊ TIẾT KIỆM

DÙNG BỆ RỬA BÒN CẦU THAY VÒI RỬA

VÒI TƯỚI CÓ KHÓA TỰ ĐỘNG KHI BUÔNG TAY

KIÉM TRA RÒ RÌ TRONG

BÒN CẦU: CHO BỘT MÀU

ĐỌC CHỈ SỐ TRÊN ĐỒNG HÒ NƯỚC TRƯỚC VÀ SAU HAI GIÒ KHỘNG DÙNG NƯỚC ĐỂ PHÁT HIÊN RÒ RÌ

water leak diagnosis

High water bill

Wall and floor have wet abominable area

Use colorful flour in toilet tank to check the leakage

KHI PHÁT HIỆN RÒ RỈ CẦN TIẾN HÀNH SỬA CHỮA, THAY THỂ NGAY