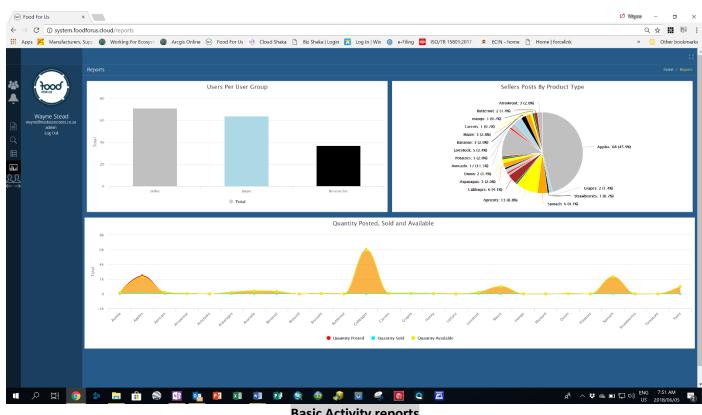

**Basic Activity reports** 

| C i system.food                    | forus.cloud/transa | ctionList  |            |             |            |                   |             |                      |                |                     |                    |                    | (                   | २ 🕁 🔛 🕅             |
|------------------------------------|--------------------|------------|------------|-------------|------------|-------------------|-------------|----------------------|----------------|---------------------|--------------------|--------------------|---------------------|---------------------|
| ps 📕 Manufacturers, S              | Supp 🍈 Working F   | or Ecosyst | 🎯 Arcgis ( | Online 😔 Fo | ood For Us | 💩 Cloud Shaka 🛛   | ) Biz Shaka | Login 🔀 Log In       | Wix 😑 e-Filing | 150/TR 15801:2017 - | 🚊 ECIN - home [    | 🖞 Home   forcelink | >>                  | Other book          |
|                                    |                    |            |            |             |            |                   |             |                      |                |                     |                    |                    |                     |                     |
|                                    | Transaction List   |            |            |             |            |                   |             |                      |                |                     |                    |                    |                     |                     |
|                                    |                    |            |            |             |            |                   |             |                      |                |                     |                    |                    |                     |                     |
|                                    | TRANSACTION LIST   |            |            |             |            |                   |             |                      |                |                     |                    |                    |                     |                     |
|                                    | Excel CSV PDF      |            |            |             |            |                   |             |                      |                |                     |                    |                    |                     |                     |
| Wayne Stead                        | TRANSACTION ID 💡   | NAME 🌢     | SURNAME 🍦  |             |            |                   |             |                      |                | QUANTITY PURCHASED  | QUANTITY AVAILABLE | TRANSACTION RATING | TRANSACTION COMMENT |                     |
| ayne@leadassociates.co.za<br>admin | 220                | Wayne      | Rowlands   |             | 29,845425  |                   |             | Avocado              |                |                     |                    |                    |                     | 2018 05 06 09:22:57 |
|                                    |                    |            |            |             | -29.778889 | 30.78376700000001 |             | Avocado              |                |                     |                    |                    |                     | 2018-05-06 09:12:11 |
|                                    | 217                |            | Carolus    |             | -937538943 |                   |             | Onion                |                |                     |                    |                    |                     | 2018-05-04 08:02:14 |
|                                    | 215                |            | Swanepoel  |             |            |                   | 300         | Potatoes             |                |                     |                    |                    |                     | 2018-04-09 15:52:09 |
|                                    | 214                |            | Swanepoel  |             |            |                   | 299<br>299  | Polatoes<br>Potatoes |                |                     |                    |                    |                     | 2018-04-09 08:35:02 |
|                                    | 213                | Wayne      | Rowlands   |             |            | 30,8711472        | 290         | Apples               |                |                     |                    |                    |                     | 2018-03-20 09:07:06 |
|                                    | 210                | Wayne      | Rowlands   |             |            | 30,8711472        |             | Apples               |                |                     |                    |                    |                     | 2018-03-19 05:42:16 |
|                                    | 209                | Stel       | Swanepoel  |             |            |                   |             | Potatoes             |                |                     |                    |                    |                     | 2018-03-17 09:36:25 |
|                                    | 207                | Wayne      | Rowlands   |             |            | 30,8711472        |             |                      |                |                     |                    |                    |                     | 2018-03-16 17:32:40 |
|                                    |                    |            |            |             |            |                   |             |                      |                |                     |                    |                    | Freedor 1           |                     |
|                                    |                    |            |            |             |            |                   |             |                      |                |                     |                    |                    |                     |                     |