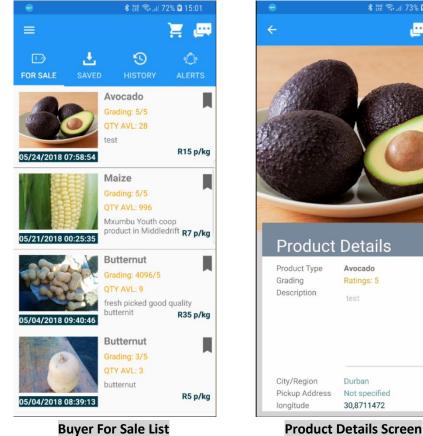

## Food for Us mobile application: Example screenshots

App start Screen

Seller Home Screen (Posts)

Food For Us 0 9 Œ 0 ..... Easter Pu Wayne Stead 1 kg of Avocado requested.. Completed 06 May 2018 Gary Sean 20 kg of Apples requested.. Declined 20 Mar 2018 Wayne Stead 10 kg of Apples requested.. Completed 19 Mar 2018 Wayne Stead 10 kg of Broccoli Completed requested .. 16 Mar 2018 Richard Hall 100 kg of Apples Completed requested .. 30 Jan 2018 Wayne Rowlands 20 kg of Apples requested.. Completed 21 Nov 2017

Transaction List

Menu Screen

Alerts List

**Chat List** 